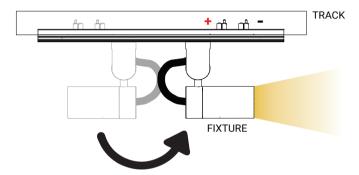

## PICOTRAC & mini trac

12V DC fixtures are **polarity dependent**, this means you need to take into account how the fixture is placed in the track.

If it doesn't lit, flip the adapter over and try again!